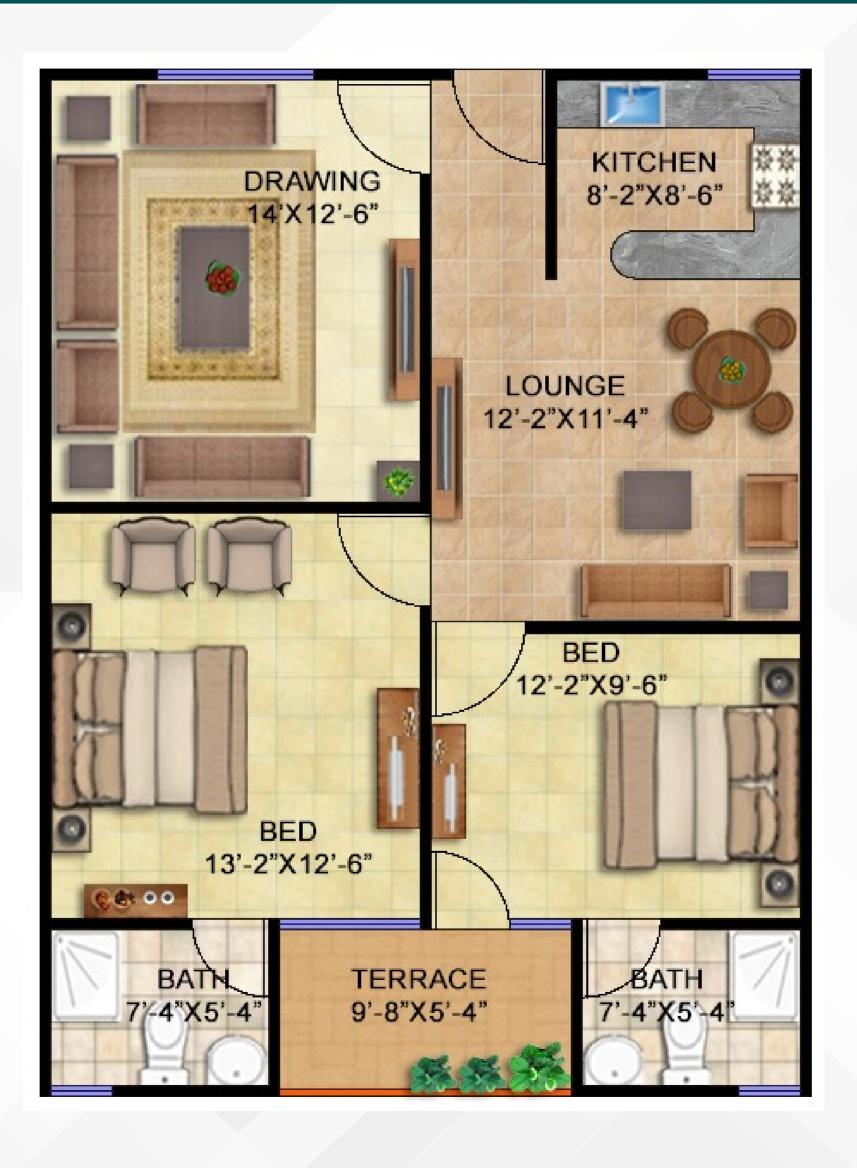

#### 2 BEDROOMS DD APARTMENTS | TYPE - C1

# 2 BEDROOMS DD APARTMENTS | TYPE - C1

| MODE OF PAYMENT                      |           |
|--------------------------------------|-----------|
| ON BOOKING                           | 750,000   |
| AFTER ONE MONTH                      | 750,000   |
| ON ALLOCATION                        | 800,000   |
| 24 MONTHLY INSTALMENT ( 90,000 X 24) | 2,160,000 |
| 6 MOTHLY INSTALMENT (650,000 X 4)    | 2,600,000 |
| ON FINISHING                         | 300,000   |
| ON POSSESSION                        | 340,000   |
| TOTAL                                | 7,700,000 |