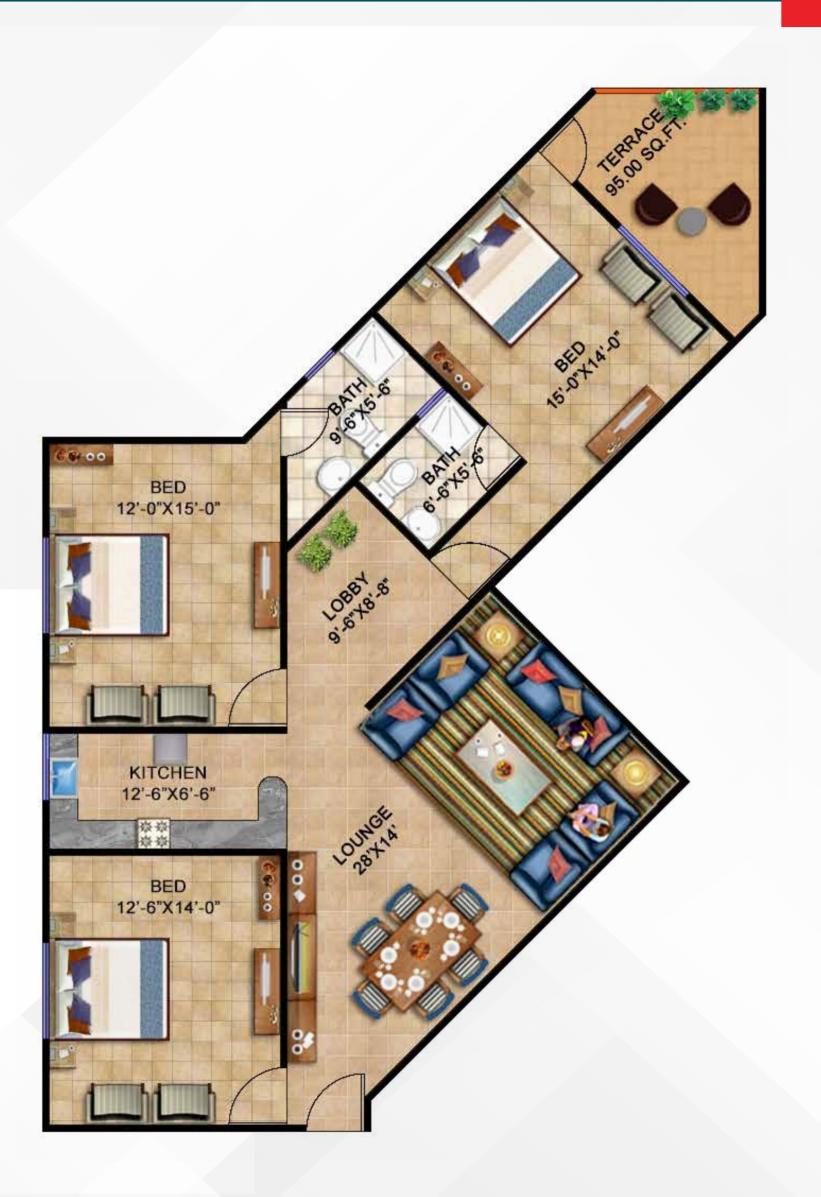

# 3 BEDROOMS APARTMENTS | TYPE - E

# 3 BEDROOMS APARTMENTS | TYPE - E

| MODE OF PAYMENT                   |            |
|-----------------------------------|------------|
| ON BOOKING                        | 1,200,000  |
| TER ONE MONTH                     | 1,200,000  |
| ALLOCATION                        | 1,200,000  |
| MONTHLY INSTALMENT (140,000 X 24) | 3,360,000  |
| OTHLY INSTALMENT ( 900,000 X 4)   | 3,600,000  |
| FINISHING                         | 500,000    |
| POSSESSION                        | 590,000    |
| TAL                               | 11,650,000 |