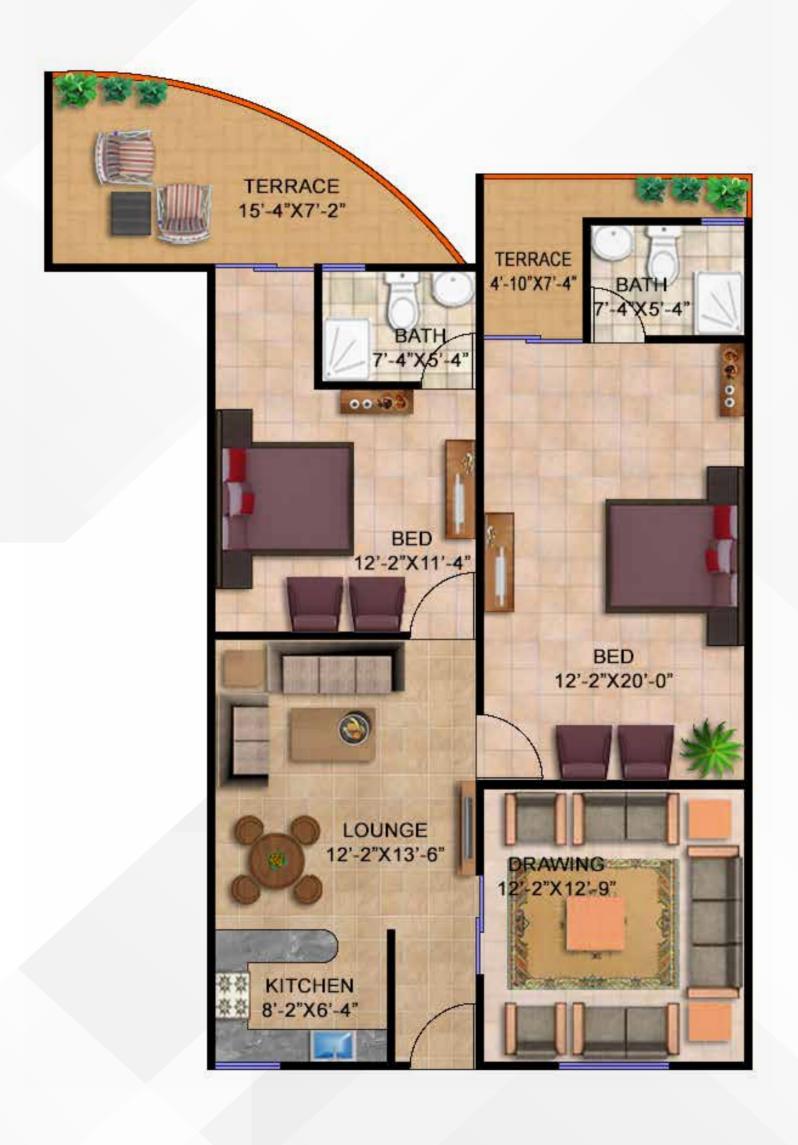

### 3 BEDROOMS DD APARTMENTS | TYPE - H

## 3 BEDROOMS DD APARTMENTS | TYPE - H

| TOTAL                               | 11,960,000 |
|-------------------------------------|------------|
| ON POSSESSION                       | 400,000    |
| ON FINISHING                        | 200,000    |
| MOTHLY INSTALMENT (1,000,000 X 4)   | 4,000,000  |
| MONTHLY INSTALMENT ( 140,000 X 24 ) | 3,360,000  |
| ALLOCATION                          | 1,400,000  |
| TER ONE MONTH                       | 1,300,000  |
| BOOKING                             | 1,300,000  |
| MODE OF PAYMENT                     |            |