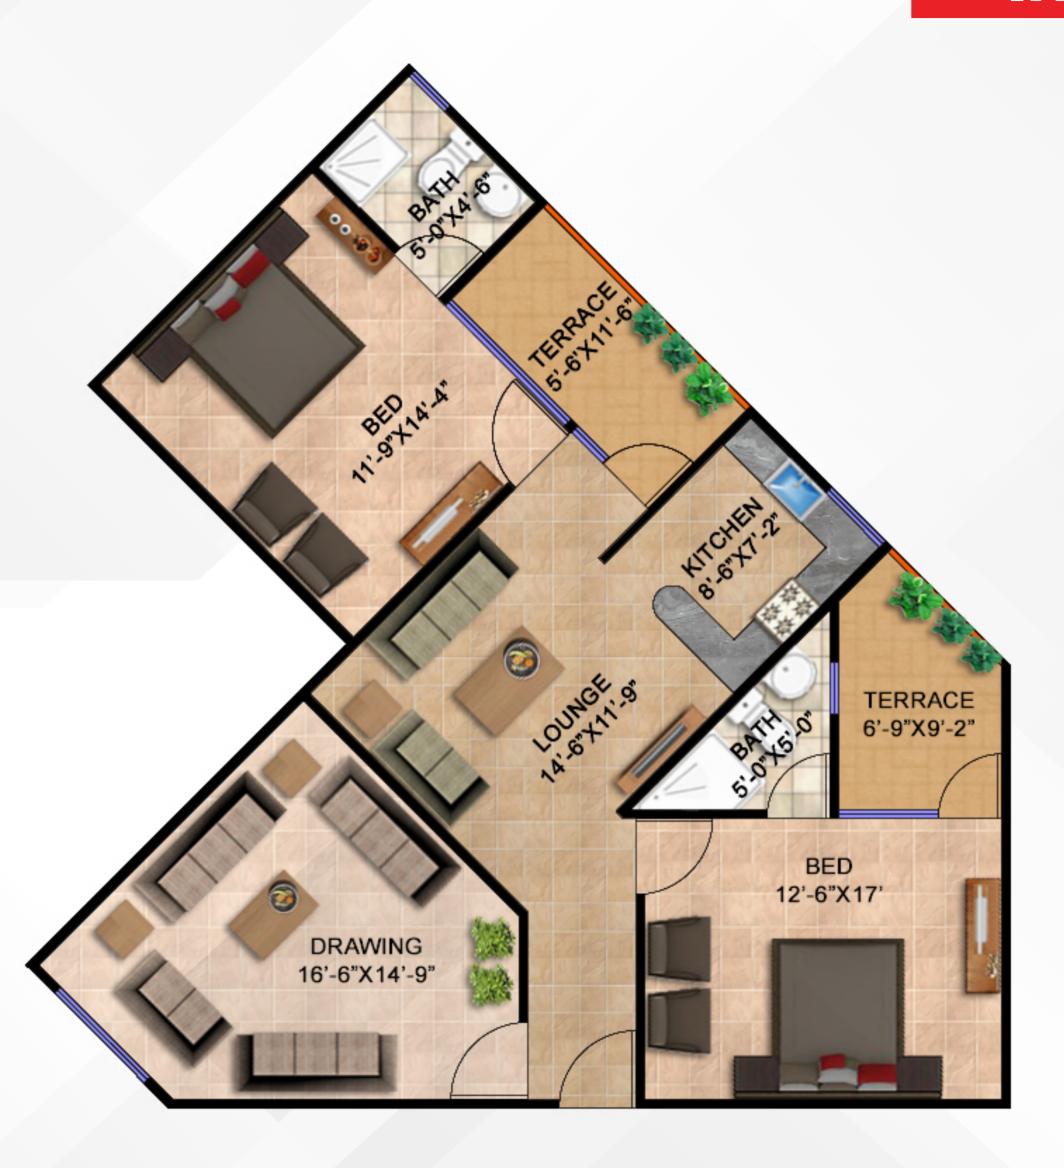

### 3 BEDROOMS DD APARTMENTS | TYPE - H

## 3 BEDROOMS DD APARTMENTS | TYPE - H

| TOTAL                               | 11,960,000 |
|-------------------------------------|------------|
| ON POSSESSION                       | 400,000    |
| ON FINISHING                        | 200,000    |
| MOTHLY INSTALMENT (1,000,000 X 4)   | 4,000,000  |
| MONTHLY INSTALMENT ( 140,000 X 24 ) | 3,360,000  |
| ALLOCATION                          | 1,400,000  |
| TER ONE MONTH                       | 1,300,000  |
| BOOKING                             | 1,300,000  |
| MODE OF PAYMENT                     |            |