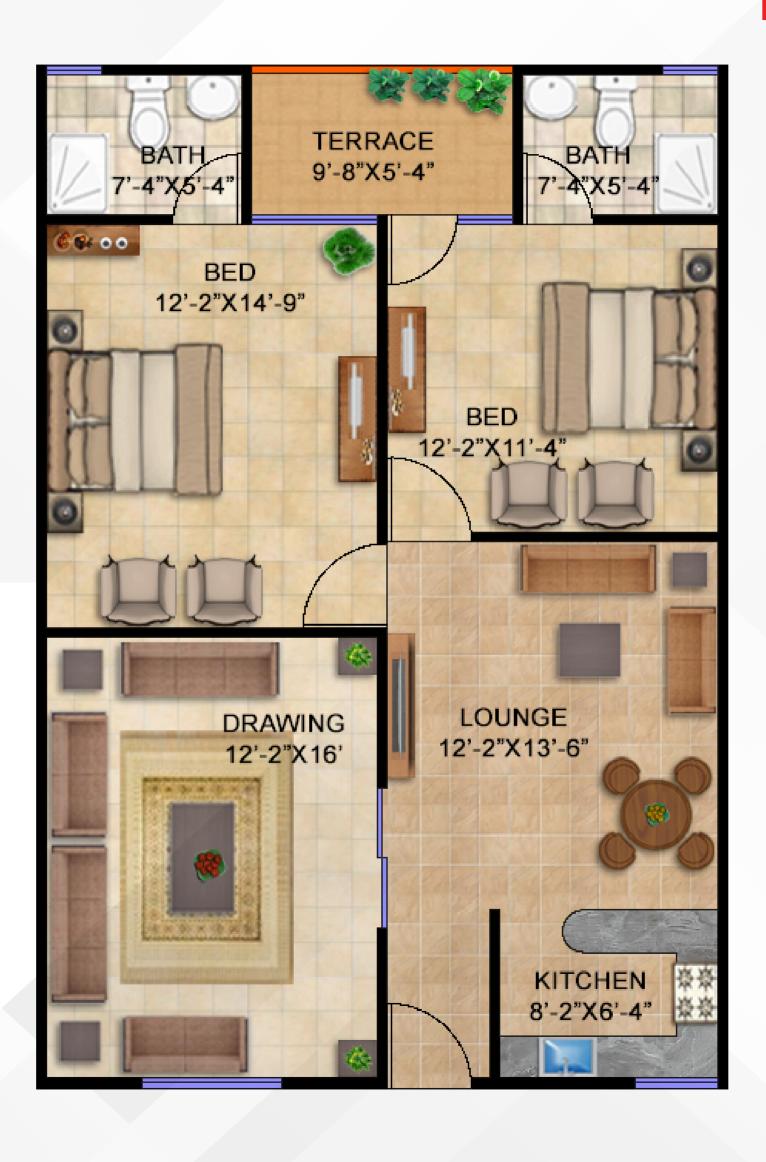

#### 2 BEDROOMS DD APARTMENTS | TYPE - C1

# 2 BEDROOMS DD APARTMENTS | TYPE - C1

| MODE OF PAYMENT                      |           |
|--------------------------------------|-----------|
| ON BOOKING                           | 750,000   |
| AFTER ONE MONTH                      | 750,000   |
| ON ALLOCATION                        | 800,000   |
| 24 MONTHLY INSTALMENT ( 90,000 X 24) | 2,160,000 |
| 6 MOTHLY INSTALMENT (650,000 X 4)    | 2,600,000 |
| ON FINISHING                         | 300,000   |
| ON POSSESSION                        | 340,000   |
| TOTAL                                | 7,700,000 |