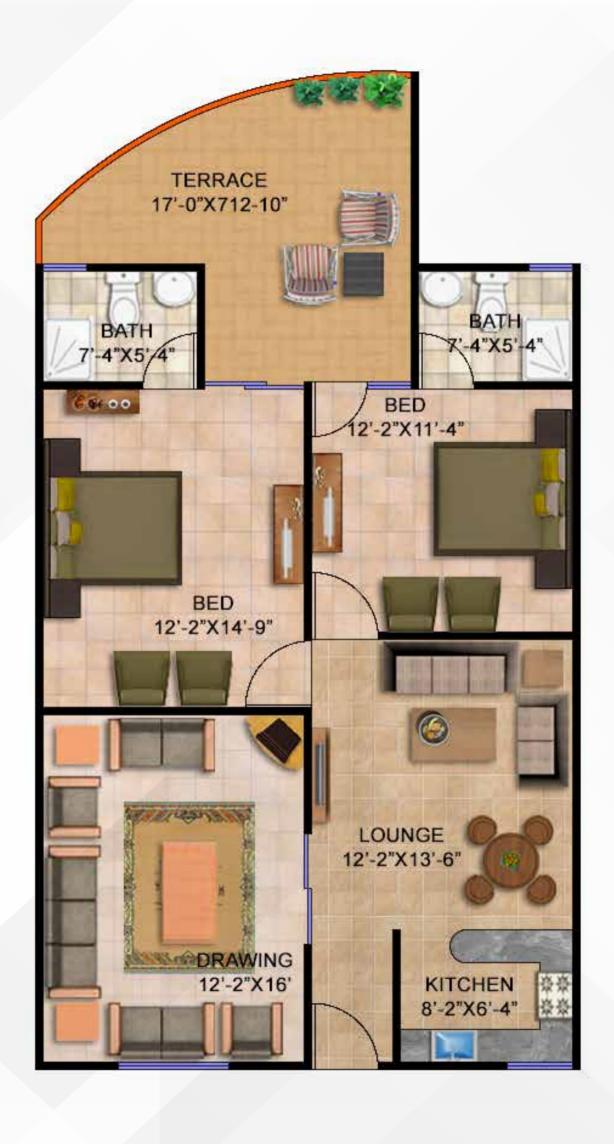

# 3 BEDROOMS APARTMENTS | TYPE - E

# 3 BEDROOMS APARTMENTS | TYPE - E

| MODE OF PAYMENT                   |            |
|-----------------------------------|------------|
| ON BOOKING                        | 1,200,000  |
| TER ONE MONTH                     | 1,200,000  |
| ALLOCATION                        | 1,200,000  |
| MONTHLY INSTALMENT (140,000 X 24) | 3,360,000  |
| OTHLY INSTALMENT ( 900,000 X 4)   | 3,600,000  |
| FINISHING                         | 500,000    |
| POSSESSION                        | 590,000    |
| TAL                               | 11,650,000 |