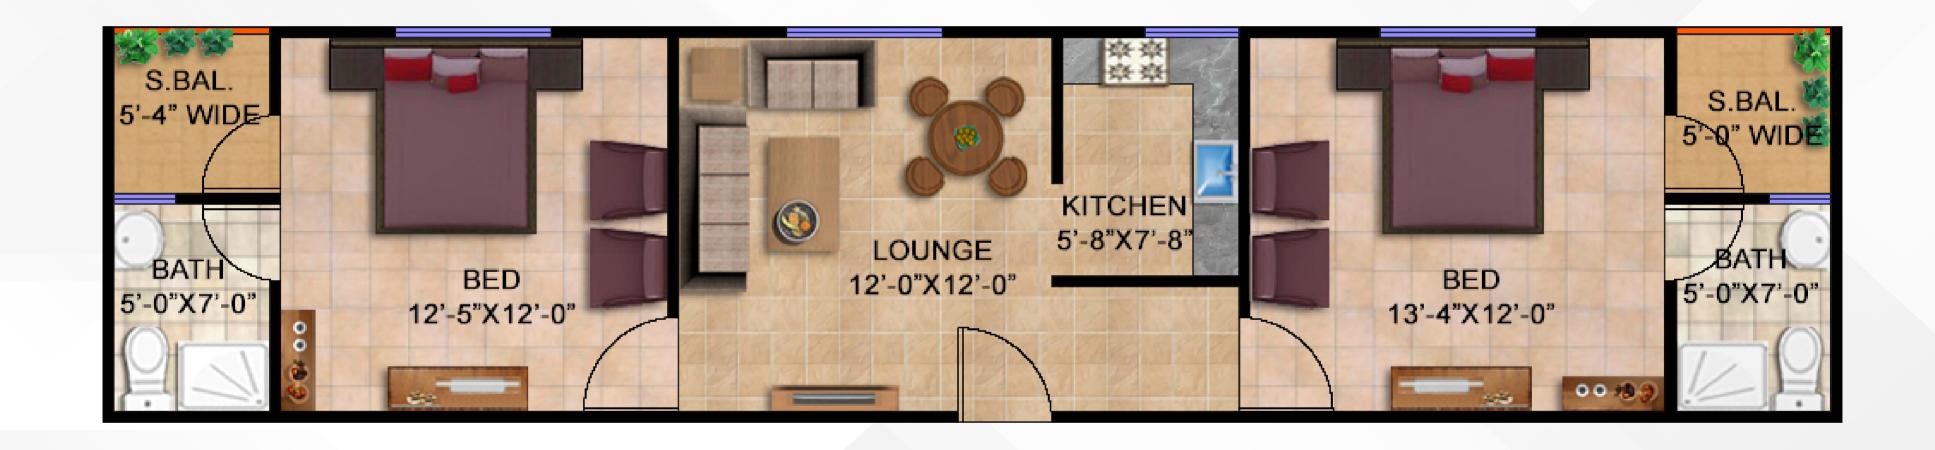

## 2 BEDROOMS APARTMENTS | TYPE - F

# 2 BEDROOMS APARTMENTS | TYPE - F

| MODE OF PAYMENT                       |           |
|---------------------------------------|-----------|
| ON BOOKING                            | 950,000   |
| AFTER ONE MONTH                       | 950,000   |
| ON ALLOCATION                         | 1,000,000 |
| 24 MONTHLY INSTALMENT ( 100,000 X 24) | 2,400,000 |
| 6 MOTHLY INSTALMENT (750,000 X 4 )    | 3,000,000 |
| ON FINISHING                          | 600,000   |
| ON POSSESSION                         | 700,000   |
| TOTAL                                 | 9,600,000 |