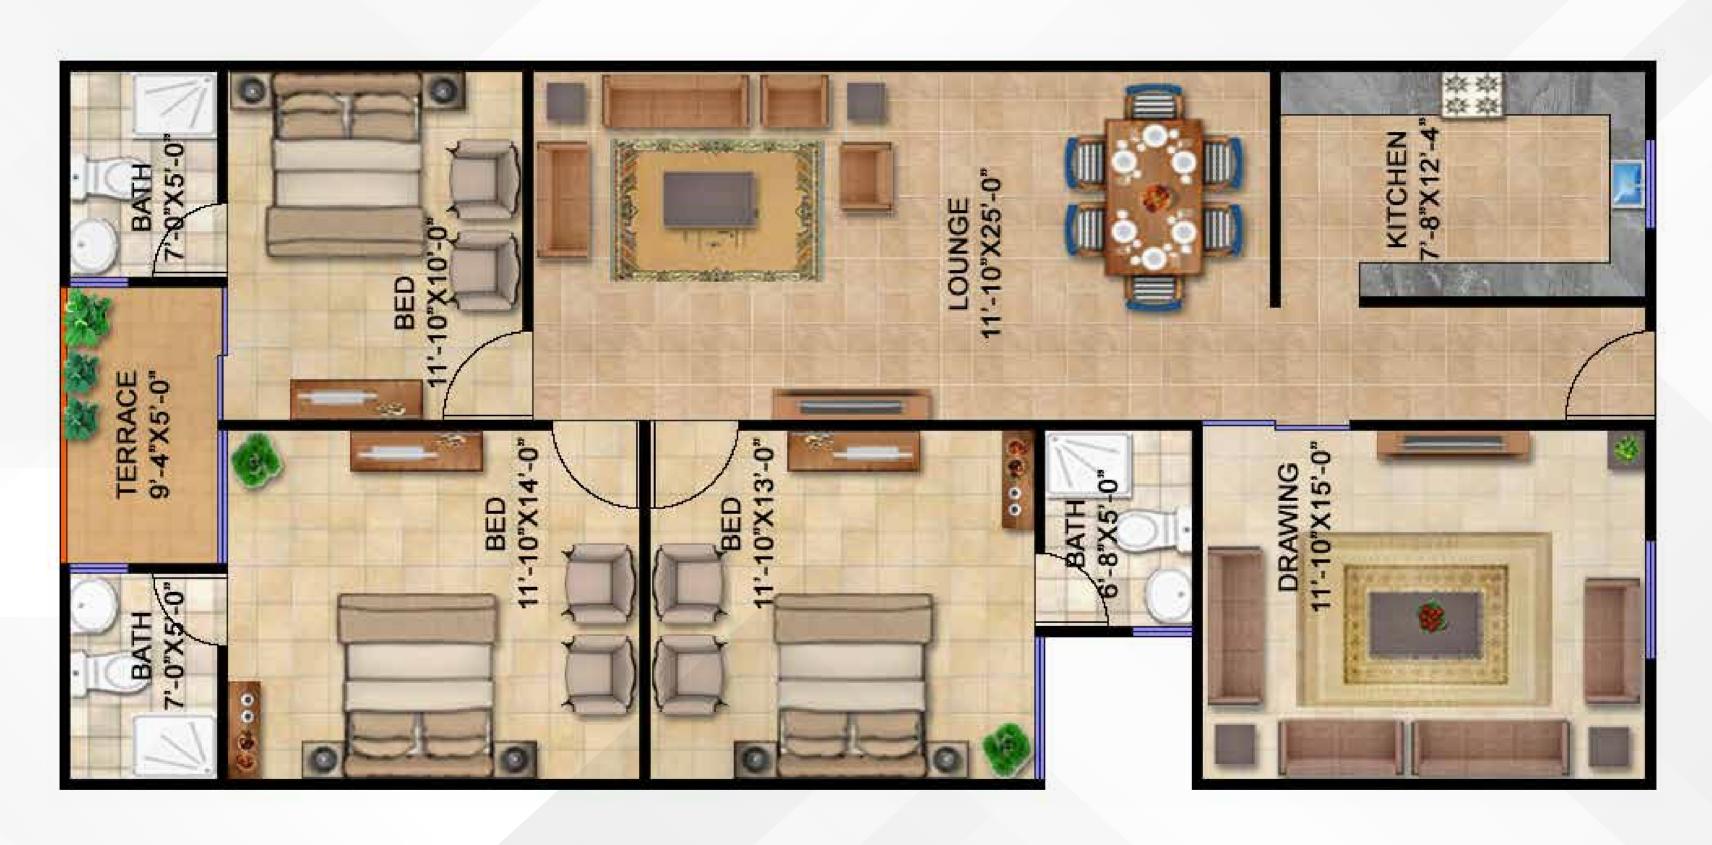

### 3 BEDROOMS DD APARTMENTS | TYPE - H

## 3 BEDROOMS DD APARTMENTS | TYPE - H

| TOTAL                               | 11,960,000 |
|-------------------------------------|------------|
| ON POSSESSION                       | 400,000    |
| ON FINISHING                        | 200,000    |
| MOTHLY INSTALMENT (1,000,000 X 4)   | 4,000,000  |
| MONTHLY INSTALMENT ( 140,000 X 24 ) | 3,360,000  |
| ALLOCATION                          | 1,400,000  |
| TER ONE MONTH                       | 1,300,000  |
| BOOKING                             | 1,300,000  |
| MODE OF PAYMENT                     |            |